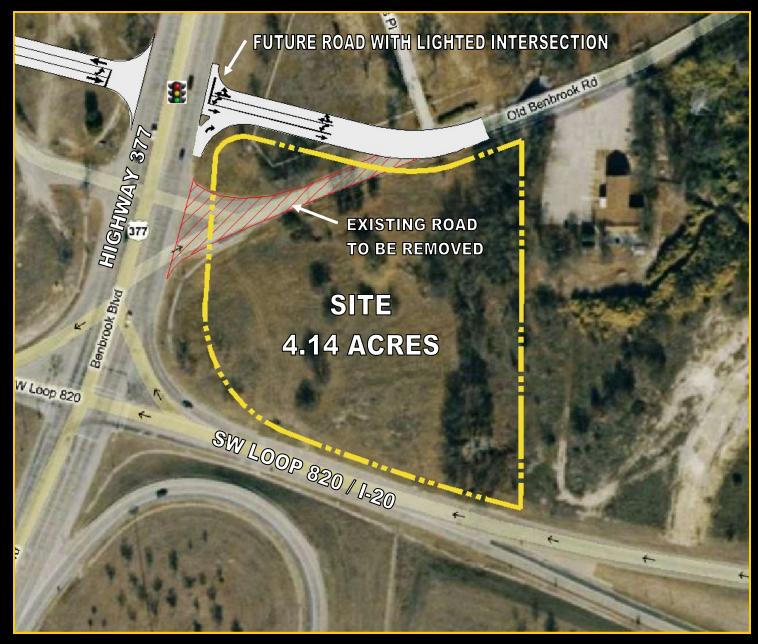

### 8301 Benbrook Blvd. Benbrook, Texas

Interstate 20 / SW Loop 820 and Hwy 377

**4.14** ACRES ACERAGE AVAILABLE: (will subdivide)

#### **TRAFFIC COUNTS:**

Benbrook Blvd / Hwy 377 39,000 VPD I-820 / I-20 85,000 VPD