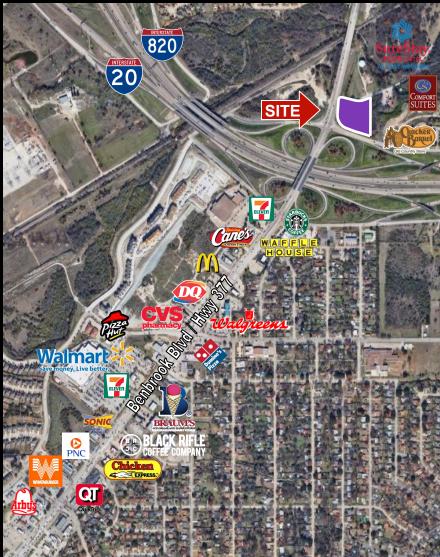

### 8301 Benbrook Blvd. Benbrook, Texas

Interstate 20 / SW Loop 820 and Hwy 377

**4.14** ACRES ACERAGE AVAILABLE: (will subdivide)

#### **HIGHLIGHTS:**

The I-820 corridor at Hwy 377 / Benbrook Blvd. is experiencing dramatic growth. residential populations are underserved. Only five minutes from the Hulen Mall, ten minutes from TCU (Texas Christian University), and twenty minutes from downtown Fort Worth. High visibility from Interstate 820 and Hwy 377 makes this site extremely desirable for retailers, restaurants, hotels, etc.

#### TRAFFIC GENERATORS / AREA **BUSINESSES:**

Weatherford International Regional Supercenter, Headquarters. Walmart Starbucks, Cracker Barrel, Comfort Suites, Sure Stay Plus Hotel, Simply Self Storage, McDonalds, Raising Canes Chicken Fingers, CVS, Whataburger, Black Riffle Coffee Company, Dairy Queen, Walgreeens, Waffle House, 7/11, Dominos Pizza, PNC Bank, Quik Trip, Chicken Express, Braums, Sonic, Arby's, and many more...